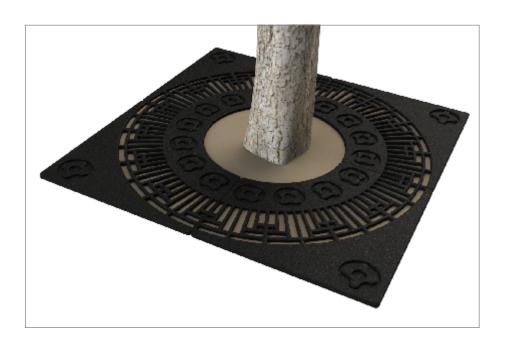

## Tree Grille | ASF 335 Recycled Cast Iron Tree Grille

**Material:** 

100% recycled engineering grade 250 cast iron as standard. Also available in any grade of recycled ductile cast iron

**Standard Finish:** 