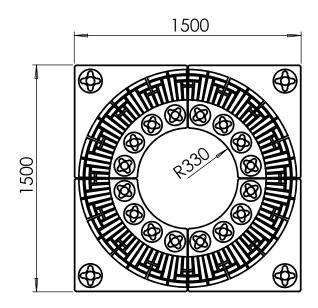

1:25

## Tree Grille | ASF 335 Recycled Cast Iron Tree Grille

**Material:** 

100% recycled engineering grade 250 cast iron as standard. Also available in any grade of recycled ductile cast iron

**Standard Finish:** 